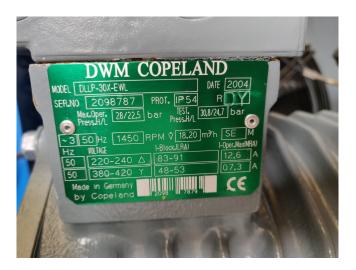

## Used DWM DLLP-30X-EWL Condensing unit

Used, well maintened condensing unit. Build by DWM (Model: D8-LF-20X-EWL ) Including a DWM DLLP 30X EWL Piston compressor. Refrigeration compressor (sn: 2098787) // Year of Build: 2004 // Our capacity table is based on the used type of Freon. You can also use this compressor on alternative types of Freon. For all the other specs, see the picture of the manufacturer model plate or the attached pdf file (if available) \*Why choose for HOSBV? Were not only the largest used refrigeration specialist in Europe, but also, we deliver all equipment including an extensive test, warranty and industrial cleaning. \*Optional we can also arrange the logistics.