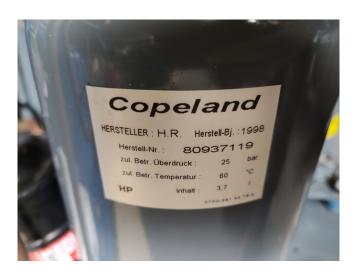

## Used DWM DLLP-30X-EWL Condensing unit

Used, well maintened condensing unit. Build by DWM (Model: D8-LF-20X-EWL ) Including a DWM DLLP 30X EWL Piston compressor. Refrigeration compressor (sn: 2098787) // Year of Build: 2004 // Our capacity table is based on the used type of Freon. You can also use this compressor on alternative types of Freon. For all the other specs, see the picture of the manufacturer model plate or the attached pdf file (if available) \*Why choose for HOSBV? Were not only the largest used refrigeration specialist in Europe, but also, we deliver all equipment including an extensive test, warranty and industrial cleaning. \*Optional we can also arrange the logistics.