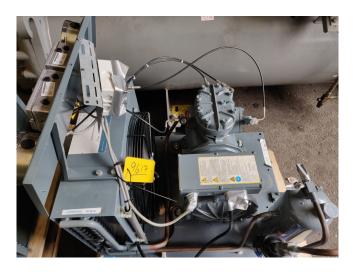

## Used DWM DLLP-30X-EWL Condensing unit

Used, well maintened condensing unit. Build by DWM (Model: D8-LF-20X-EWL ) Including a DWM DLLP 30X EWL Piston compressor. Refrigeration compressor (sn: 2098787) // Year of Build: 2004 // Our capacity table is based on the used type of Freon. You can also use this compressor on alternative types of Freon. For all the other specs, see the picture of the manufacturer model plate or the attached pdf file (if available) \*Why choose for HOSBV? Were not only the largest used refrigeration specialist in Europe, but also, we deliver all equipment including an extensive test, warranty and industrial cleaning. \*Optional we can also arrange the logistics.