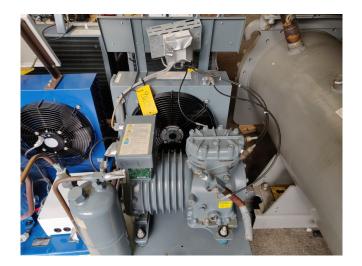

## Used DWM DLLP-30X-EWL Condensing unit

Used, well maintened condensing unit. Build by DWM (Model: D8-LF-20X-EWL ) Including a DWM DLLP 30X EWL Piston compressor. Refrigeration compressor (sn: 2098787) // Year of Build: 2004 // Our capacity table is based on the used type of Freon. You can also use this compressor on alternative types of Freon. For all the other specs, see the picture of the manufacturer model plate or the attached pdf file (if available) \*Why choose for HOSBV? Were not only the largest used refrigeration specialist in Europe, but also, we deliver all equipment including an extensive test, warranty and industrial cleaning. \*Optional we can also arrange the logistics.