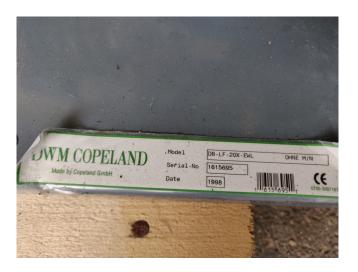

## Used DWM DLLP-30X-EWL Condensing unit

Used, well maintened condensing unit. Build by DWM (Model: D8-LF-20X-EWL ) Including a DWM DLLP 30X EWL Piston compressor. Refrigeration compressor (sn: 2098787) // Year of Build: 2004 // Our capacity table is based on the used type of Freon. You can also use this compressor on alternative types of Freon. For all the other specs, see the picture of the manufacturer model plate or the attached pdf file (if available) \*Why choose for HOSBV? Were not only the largest used refrigeration specialist in Europe, but also, we deliver all equipment including an extensive test, warranty and industrial cleaning. \*Optional we can also arrange the logistics.