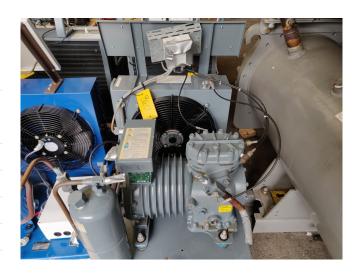

## Used DWM DLLP-30X-EWL Condensing unit

Used, well maintened condensing unit. Build by DWM (Model: D8-LF-20X-EWL ) Including a DWM DLLP 30X EWL Piston compressor. Refrigeration compressor (sn: 2098787) // Year of Build: 2004 // Our capacity table is based on the used type of Freon. You can also use this compressor on alternative types of Freon. For all the other specs, see the picture of the manufacturer model plate or the attached pdf file (if available) \*Why choose for HOSBV? Were not only the largest used refrigeration specialist in Europe, but also, we deliver all equipment including an extensive test, warranty and industrial cleaning. \*Optional we can also arrange the logistics.